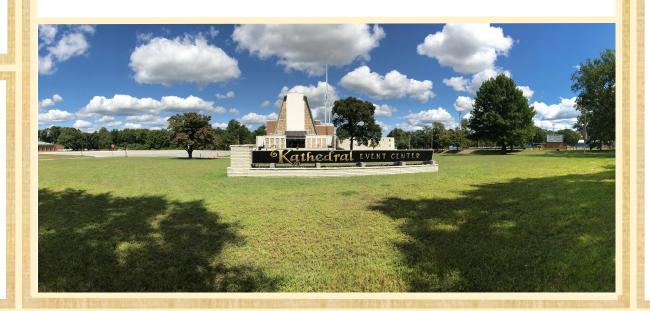

## About Us

Formerly St. Martin de Porres Church, Kathedral Event Center is the product of a historic revitalization.

Originally built in 1964, our venue offers over 26,000 square feet to plan your perfect day. From our Main Hall with its soaring ceilings, to our Boutique Hotel for your guests, and even our Loft with its original stained glass windows – Kathedral has it all.