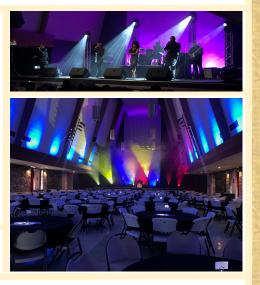

#### And now for the Party!

With Kathedral as your blank canvas, our venue can turn from a chic mid-century hall, to a trendy hotspot – we can reflect your personal style, from simple to extravagant!

We are able work with you stepby-step, defining every detail to complete your Reception, making it everything you've dreamed of and more.

With a production background in our back pocket, we're able to offer everything from talent to state of the art audio/visual solutions. Let us take your Reception to the next level.

For pricing details, please contact us using the info below.

## The Main Hall

Up to 350 guests Seated

499 S. Egg Harbor Road, Hammonton, NJ 08037 Alt. Address: 129 Park Avenue, Hammonton, NJ 08037