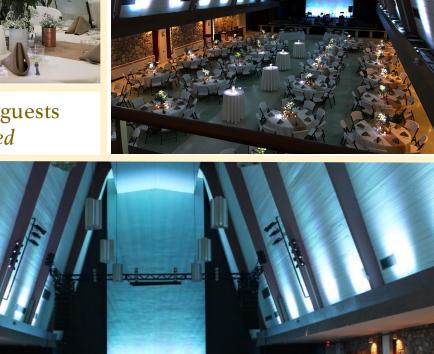

## The Main Hall

Up to 350 guests Seated

499 S. Egg Harbor Road, Hammonton, NJ 08037 Alt. Address: 129 Park Avenue, Hammonton, NJ 08037