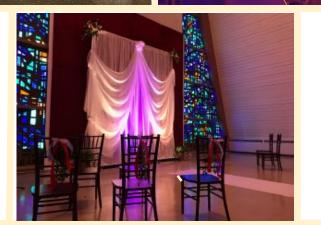

#### It starts with a Ceremony...

With Kathedral's vast amount of character and class, your ceremony will set the mood for the night ahead.

Both our Loft and Main Hall are available for ceremony services. If a Reception follows at Kathedral, the Ceremony is included.

However, if a stand-alone Ceremony is what you're looking for, we can accommodate your needs to make your Ceremony as memorable as possible.

For pricing details, please contact us using the info below.